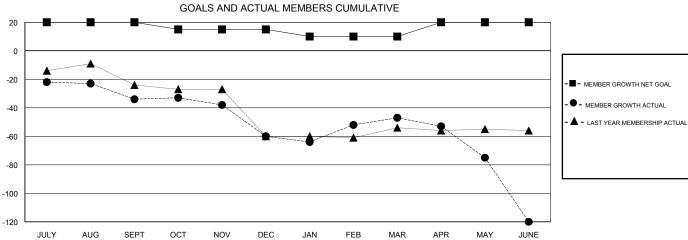

## GOALS AND ACTUAL NEW CLUBS CUMULATIVE

| MAY JUNE                                           |                                                         |   |
|----------------------------------------------------|---------------------------------------------------------|---|
| GENDER DISTE<br>MALE<br>FEMALE<br>Women Percentage | 1,163 (73.51%)<br>419 (26.49%)<br>Fiscal Year Goal: 27% |   |
| TOTAL FAMILY UNIT I                                | MEMBERS                                                 | 0 |
| FAMILY MEMBERS PA                                  | YING HALF                                               | 0 |